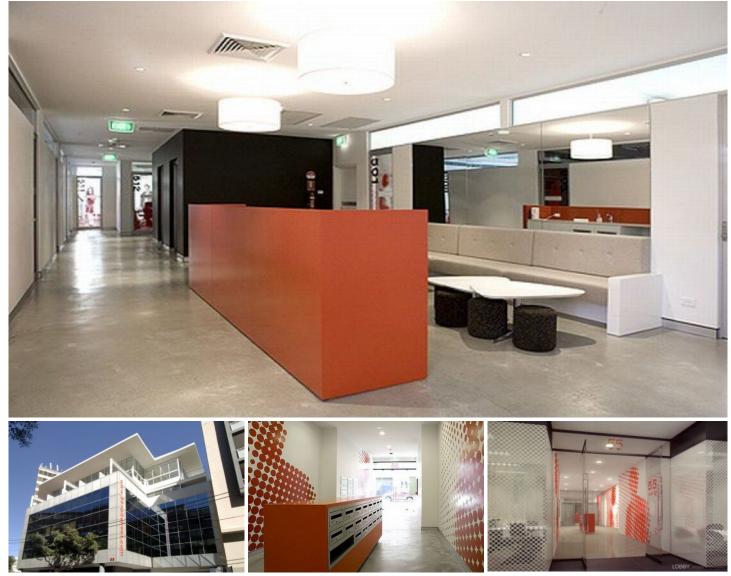

## 404/55 Holt Street SURRY HILLS NSW

Located in one of Surry Hills most prominent street addresses, Holt Street. This property was one of Surry Hills first truely modern office building conversion into ultra modern and functional office suites. Developed by award winning developer W Property and designed by Tanner Architects, this property has a timeless design and layout.

Features:

- High Ceilings
- Security Access
- 14sqm Balcony
- A/C Split System
- Open Plan Layout

For further information or to inspect please don't hesitate to contact;

https://www.gunningre.com.au Just another WordPress site