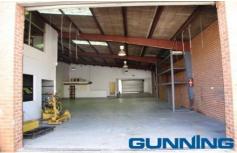

## Features:

Dual roller doors
Clear span floor
Good internal capacity
3 phase power
Dedicated parking area

Building Size: 468 sqm

**View**: https://www.gunningre.com.au/lease/ns

w/st-george/carlton/commercial/industria