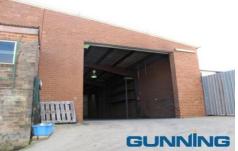

## Features:

Dual roller doors
Clear span floor
Good internal capacity
3 phase power
Dedicated parking area

Building Size: 468 sqm

**View**: https://www.gunningre.com.au/lease/ns

w/st-george/carlton/commercial/industria