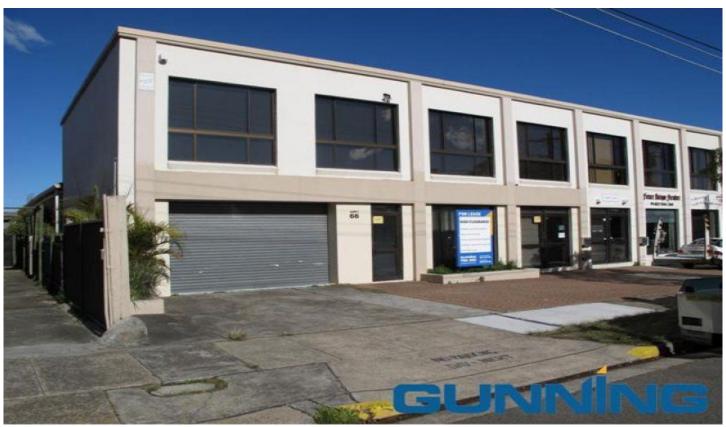

# **66 Planthurst Road CARLTON NSW**

#### Style:

Functional warehouse/office premises with front and rear access. The property has a modern facade and a dedicated parking area.

### Location:

The property is located on Planthurst Road in the Carlton Industrial Precinct. It is within close proximity to the Princes Highway, Forest Road, Westfield Hurstville and Hurstville Train Station.

## Features:

Dual roller doors
Clear span floor
Good internal capacity
3 phase power
Dedicated parking area

Building Size: 468 sqm

**View**: https://www.gunningre.com.au/lease/ns

w/st-george/carlton/commercial/industria