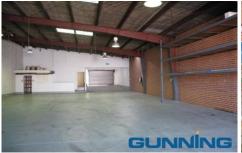

## Features:

Dual roller doors
Clear span floor
Good internal capacity
3 phase power
Dedicated parking area

Building Size: 468 sqm

**View**: https://www.gunningre.com.au/lease/ns

w/st-george/carlton/commercial/industria