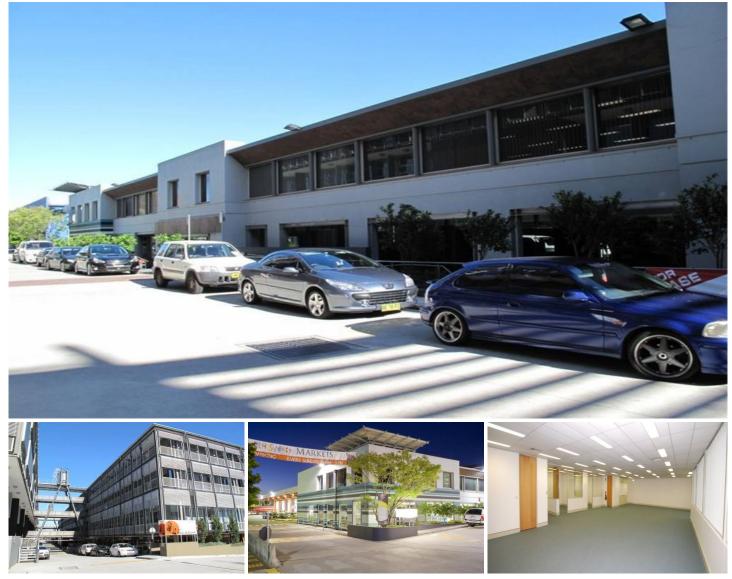

## Lvl 1, 4. O'Riordan Street ALEXANDRIA NSW

- ~ 1,183sqm Level 1 Office
- ~ Quality finishes

 $\sim$  Located next door to a cafe, dry cleaner, surgery and office works

Located within South Sydney Corporate Park. The site is located approx. 500m from Mascot Train Station with the Corporate Park offering a free bus shuttle service to Mascot & Central train Stations. The estate also provides many amenities such as numerous on site cafes, gymnasium, pool, laundromat, hair salon, Australia Post shop and banking facilities.

## Building Size : 1183 sqm

View :h

: https://www.gunningre.com.au/lease/ns w/eastern-suburbs/alexandria/commerci al/offices/5730426