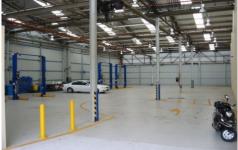

## E2/20-28 Carrington Road MARRICKVILLE NSW

- ~ High 6.7m clearance factory / warehouse
- ~ 50sqm office & amenities
- ~ Currently set up for as an automotive workshop
- ~ Huge power supply available with 11,000v sub station located in the premises
- ~ Ample car parking available near by
- ~ Located in Gem Industrial Estate, approx 8km from the CBD & 5km from Port Botany.
- ~ Walking distance to Marrickville & Tempe Train Stations

For further details please contact: Anthony Tripodi - 0416 200 595 Building Size: 842 sqm

**View**: https://www.gunningre.com.au/lease/ns

w/inner-west/marrickville/commercial/ind

ustrial/5730423