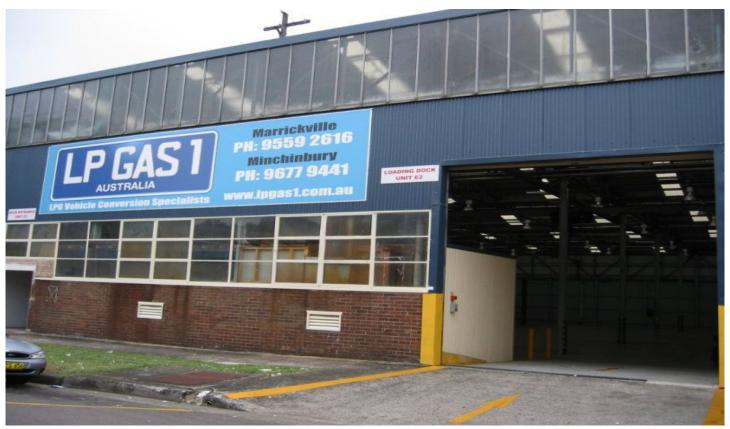

## E2/20-28 Carrington Road MARRICKVILLE NSW

- ~ High 6.7m clearance factory / warehouse
- ~ 50sqm office & amenities
- ~ Currently set up for as an automotive workshop
- ~ Huge power supply available with 11,000v sub station located in the premises
- ~ Ample car parking available near by
- ~ Located in Gem Industrial Estate, approx 8km from the CBD & 5km from Port Botany.
- ~ Walking distance to Marrickville & Tempe Train Stations

For further details please contact: Anthony Tripodi - 0416 200 595 Building Size: 842 sqm

**View**: https://www.gunningre.com.au/lease/ns

w/inner-west/marrickville/commercial/ind

ustrial/5730423