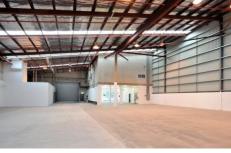

## 2 Ralph Street ALEXANDRIA NSW

- ~ 1,744sqm High clearance warehouse
- ~ 192sqm refurbished mezzanine offices
- ~ 134sqm ground floor office or showroom
- ~ Male & Female toilets located on both levels
- ~ Container height roller shutter
- ~ Security gated hardstand / yard area