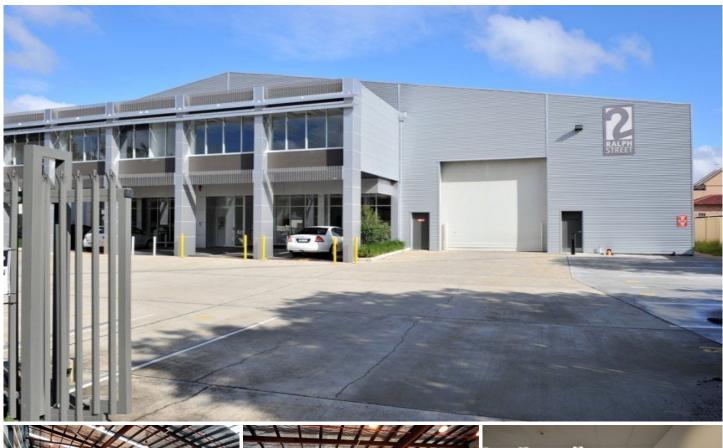

## 2 Ralph Street ALEXANDRIA NSW

- ~ 1,744sqm High clearance warehouse
- ~ 192sqm refurbished mezzanine offices
- ~ 134sqm ground floor office or showroom
- ~ Male & Female toilets located on both levels
- ~ Container height roller shutter
- ~ Security gated hardstand / yard area

Located on the western side of side of Ralph Street, near the corner of Beaconsfield Street, within walking distance to Green Square Railway Station.

For further details please contact: Anthony Tripodi - 0416 200 595 Building Size: 2069 sqm