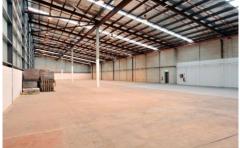

## 2 Ralph Street ALEXANDRIA NSW

- ~ 1,744sqm High clearance warehouse
- ~ 192sqm refurbished mezzanine offices
- ~ 134sqm ground floor office or showroom
- ~ Male & Female toilets located on both levels
- ~ Container height roller shutter
- ~ Security gated hardstand / yard area