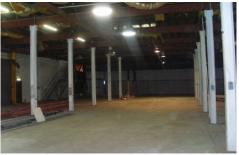

## 1743 Botany Road BOTANY NSW

- ~ Older Style 700sqm high clearance warehouse (4.5m) accessible through a 3.7m high roller shutter.
- $\sim$  First floor air-conditioned office space available up to 300sqm.
- ~ Additional mezzanine storage area of approx 400sqm
- ~ Front of building has recently been rendered and painted, along with the entrance and foyer.
- ~ Budget rental all reasonable offers considered