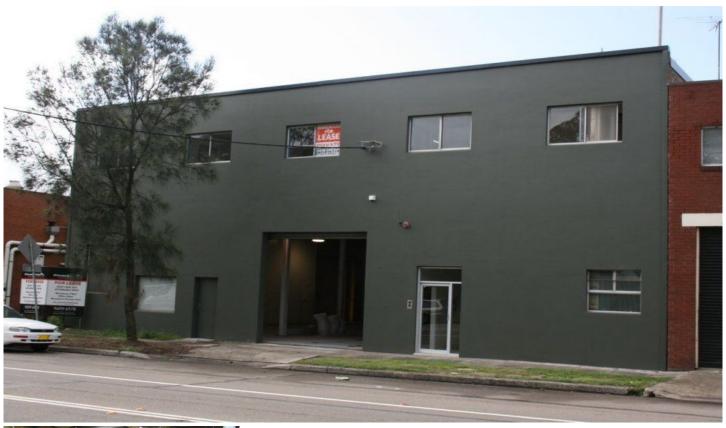

## 1743 Botany Road BOTANY NSW

- ~ Older Style 700sqm high clearance warehouse (4.5m) accessible through a 3.7m high roller shutter.
- $\sim$  First floor air-conditioned office space available up to 300sqm.
- ~ Additional mezzanine storage area of approx 400sqm
- ~ Front of building has recently been rendered and painted, along with the entrance and foyer.
- ~ Budget rental all reasonable offers considered

Located on Botany Road next to Brasserie Bread overlooking the Golf Course, close proximity to Sydney Airport and Port Botany.

For further details please contact: Anthony Tripodi - 0416 200 595 at@gunningcommercial.com Building Size: 900 sqm