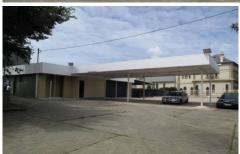

## 762 Elizabeth Street Waterloo NSW

- ~ Site formally occupied by Instant Hire
- ~ Large secure yard area with 2 street frontage
- ~ Small office & reception area approx 50sqm (security roller shutters installed on windows)
- ~ Small workshop approx 75sqm with 3 phase power
- ~ Large secure warehouse approx 150sqm
- ~ Approved wash bay and grease separator
- ~ Amenities include separate male and female toilets and shower
- ~ Site Area: Approx 2,100sqm
- ~ Ideal for equipment hire companies, Automotive Companies, Car Washes (subject to council approvals)

Located with prime exposure to Elizabeth Street and the corner of Wellington Street in Waterloo.

For further details or to arrange an inspection please call:

**Building Size**: 2100 sqm **Land Size**: 2100 sqm