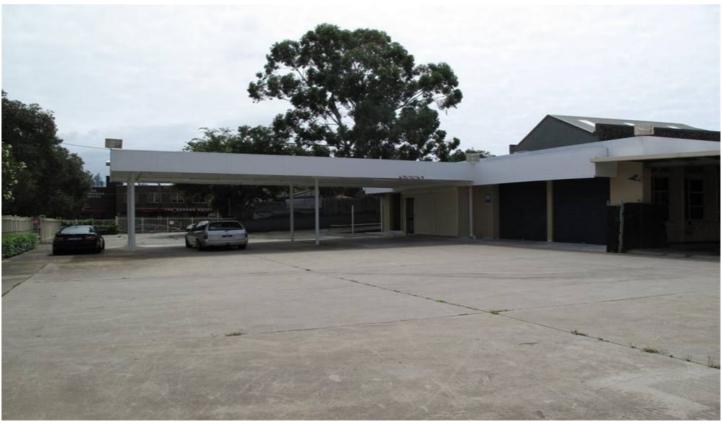

## 762 Elizabeth Street Waterloo NSW

- ~ Site formally occupied by Instant Hire
- ~ Large secure yard area with 2 street frontage
- ~ Small office & reception area approx 50sqm (security roller shutters installed on windows)
- ~ Small workshop approx 75sqm with 3 phase power
- ~ Large secure warehouse approx 150sqm
- ~ Approved wash bay and grease separator
- ~ Amenities include separate male and female toilets and shower
- ~ Site Area: Approx 2,100sqm
- ~ Ideal for equipment hire companies, Automotive Companies, Car Washes (subject to council approvals)

Located with prime exposure to Elizabeth Street and the corner of Wellington Street in Waterloo.

For further details or to arrange an inspection please call:

**Building Size**: 2100 sqm **Land Size**: 2100 sqm