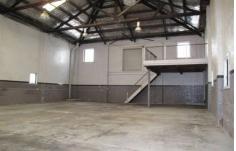

## 762 Elizabeth Street Waterloo NSW

- ~ Site formally occupied by Instant Hire
- ~ Large secure yard area with 2 street frontage
- ~ Small office & reception area approx 50sqm (security roller shutters installed on windows)
- ~ Small workshop approx 75sqm with 3 phase power
- ~ Large secure warehouse approx 150sqm
- ~ Approved wash bay and grease separator
- ~ Amenities include separate male and female toilets and shower
- ~ Site Area: Approx 2,100sqm
- ~ Ideal for equipment hire companies, Automotive Companies, Car Washes (subject to council approvals)