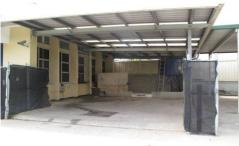

## 762 Elizabeth Street Waterloo NSW

- ~ Site formally occupied by Instant Hire
- ~ Large secure yard area with 2 street frontage
- ~ Small office & reception area approx 50sqm (security roller shutters installed on windows)
- ~ Small workshop approx 75sqm with 3 phase power
- ~ Large secure warehouse approx 150sqm
- ~ Approved wash bay and grease separator
- ~ Amenities include separate male and female toilets and shower
- ~ Site Area: Approx 2,100sqm
- ~ Ideal for equipment hire companies, Automotive Companies, Car Washes (subject to council approvals)