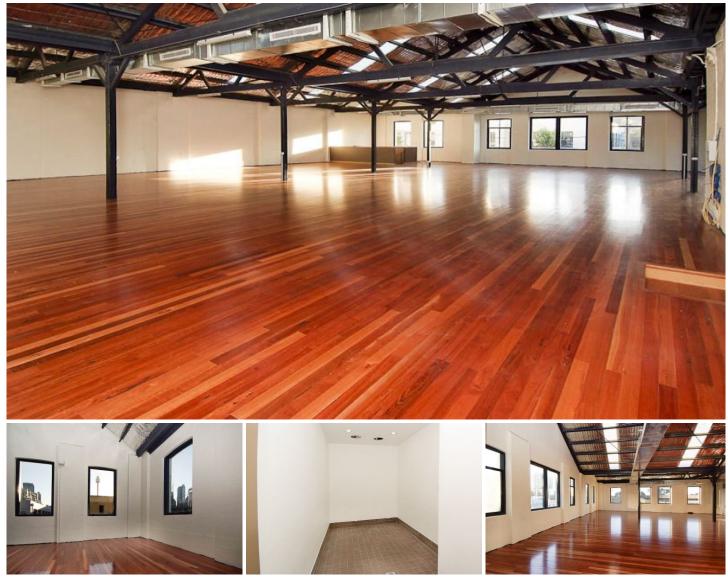

## 108 Bourke Street DARLINGHURST NSW

Open plan creative office in recently refurbished warehouse.

Located on Bourke Street, seconds from William Street, Sydney CBD, transport and amenities.

Private foyer / reception. Great natural light. Hardwood timber floors. Exposed ceilings. Ducted A/C throughout. Separate boardroom and kitchenette. Lock up garage with tandem space (2cars).