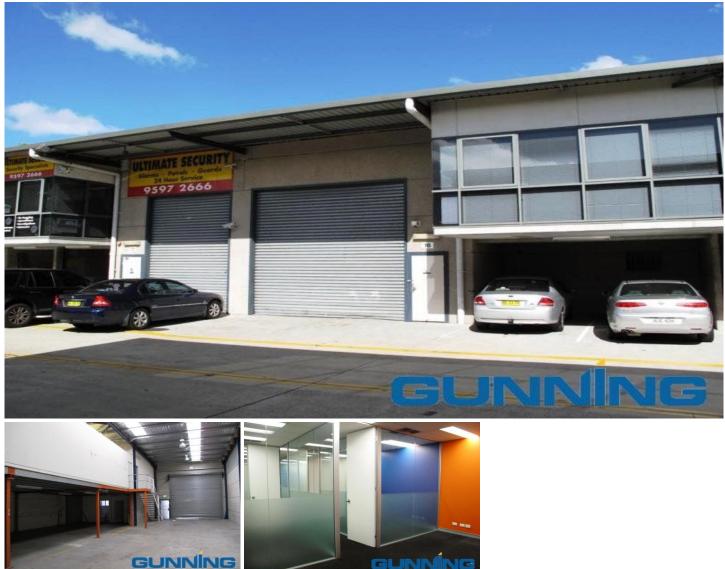

#### STYLE:

Modern warehouse with partitioned office, equipped with air-conditioning and carpet. The unit has amenities including shower, toilet & kitchenette, and three phase power.

### FEATURES:

- \* On-Site Cafe
- \* 3 parking spaces
- \* Container access
- \* Within walking distance to Arncliffe station

# Building Size : 315 sqm

Land Size

: 315 sqm

View

: https://www.gunningre.com.au/lease/ns w/st-george/arncliffe/commercial/industri al/5730400

William Gunning (02) 9310 9207

https://www.gunningre.com.au Just another WordPress site