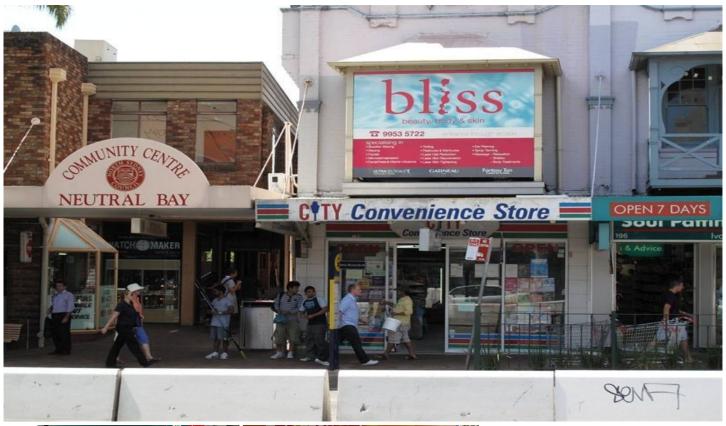

## shop 1 194 Military Road NEUTRAL BAY NSW

This great space is in excellent location having main road exposure and services a large residential and commercial area.

- \* Busy street front retail
- \* Bus stop at the front Military Road
- \* Positioned amongst many other successful retailers
- \* Suit retail that require heavy foot traffic and good street exposure
- \* Own amenities
- \* 88 sqm

Don't miss out!

for further information or to arrange an inspection:

Katherine Moloney

Building Size: 88 sqm

View : https://www.gunningre.com.au/lease/ns

w/north-shore-lower/neutral-bay/commer

cial/retail/5730399