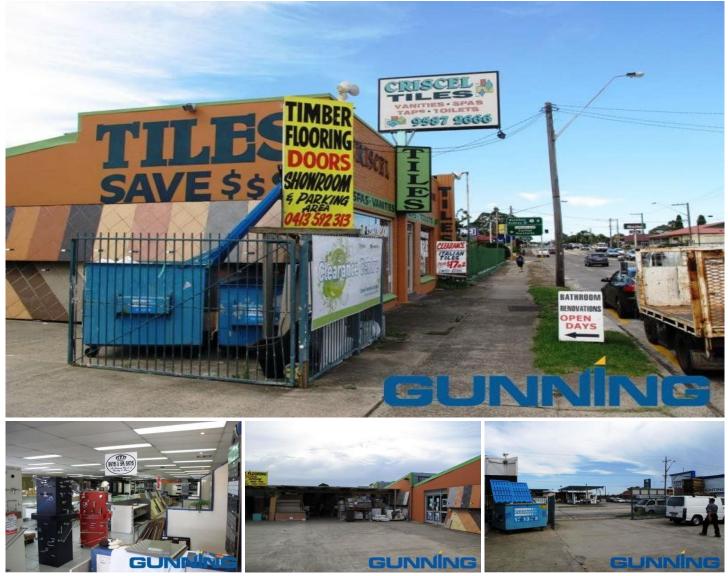

## 267-271 Princes Highway CARLTON NSW

Currently used as a tile and bathroom showroom, this quality building has just become available.

### Style:

Consisting of a tiled showroom with a rear workshop, this property would suit a variety

of businesses. Capitalise on the huge passing traffic, signage opportunity and wide 28m frontage.

### Location:

Located on the Princes Highway, directly opposite St George Leagues Club. The property is located on the same strip as Officeworks and Paul's Warehouse.

### Features:

\* Large open plan tiled showroom

\* Secure workshop with large awning area