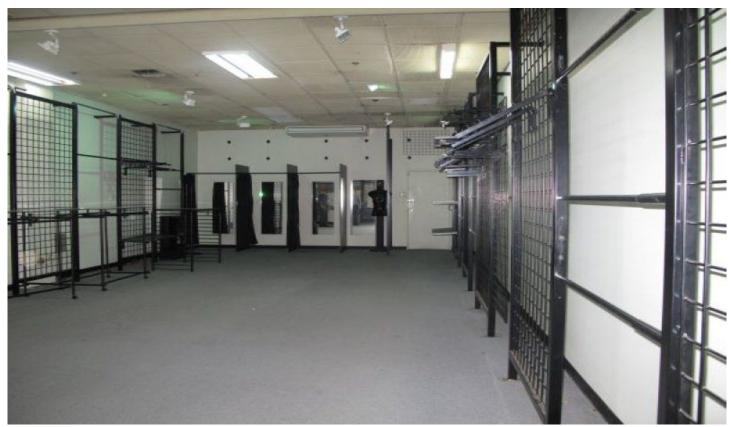

## 6b/17-51 Foveaux Street SURRY HILLS NSW

Clear span retail shop in the heart of Surry Hills.

Situated on busy Foveaux Street with extremely high pedestrian traffic flow and 200 metres to Central Station.

Building Size: 74 sqm

**View**: https://www.gunningre.com.au/lease/ns

w/eastern-suburbs/surry-hills/commercia

I/retail/5730384