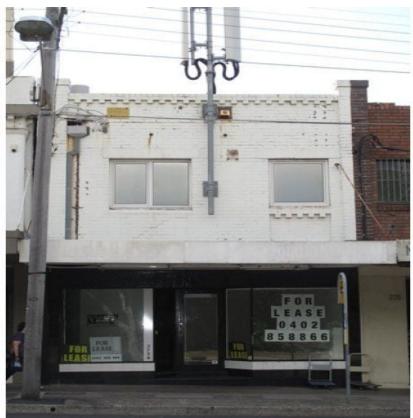

## 375a Old South Head Road NORTH BONDI NSW

Older style retail shop with polished timber floorboards, kitchenette and mechanical exhaust, rear lane access.

Situated directly across the road from the Roya Sydney Golf Course n busy Old South Head Road.

- \* Great exposure
- \* Rear Access
- \* Close to amenities at Rose Bay
- \* Perfect for retail or commercial use

For further information or to arrange an inspection, please call:

Tom Speakman M: 0412 891 330 T: 9698 0222

## Building Size : 65 sqm

Land Size : 6

: 65 sqm

View

: https://www.gunningre.com.au/lease/ns w/eastern-suburbs/north-bondi/commerc ial/retail/5730378