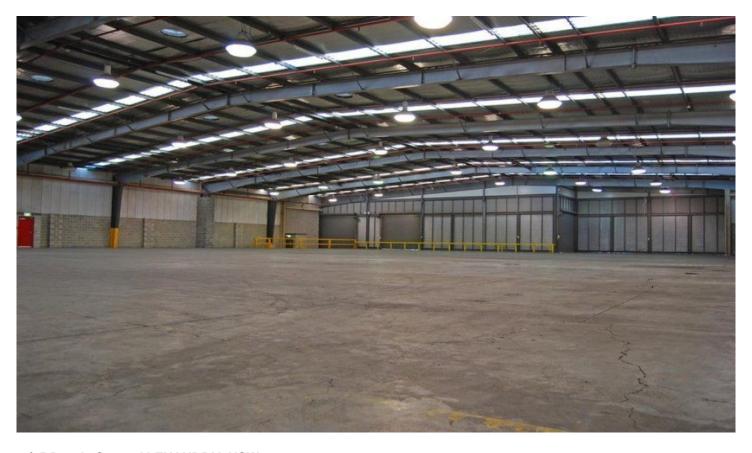

## 2/65 Doody Street ALEXANDRIA NSW

- ~ 1,500sqm clear span warehouse
- ~ Warehouse has 6m clearance
- ~ Associated office / showroom space up to 2,846sqm is also available nearby if required.

Located within South Sydney Corporate Park behind the Doody Bird Cafe. The site is located approx. 500m from Mascot Train Station with the Corporate Park offering a free bus shuttle service to Mascot & Central train Stations. The estate also provides many amenities such as numerous on site cafes, gymnasium, pool, laundromat, hair salon, Australia Post shop and banking facilities.