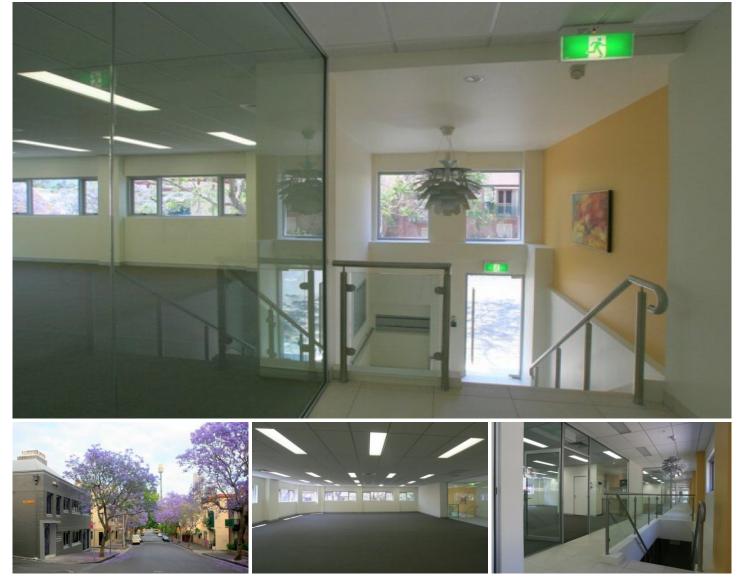

## 5/177 Cathedral Street Woolloomooloo NSW

Completely refurbished with brand new fittings and fixtures for your corporate operations, flooded with natural light and all the mod-cons making it a perfect environment for your business.

Situated in the heart of Woolloomooloo just moments walk to both the CBD and Potts Point and main transport gates including Eastern Distributor, the Harbour Tunnel + Bridge, CCT and the Eastern Suburbs. Lively restaurants bars, Toby's Estate Cafe are all within close proximity.