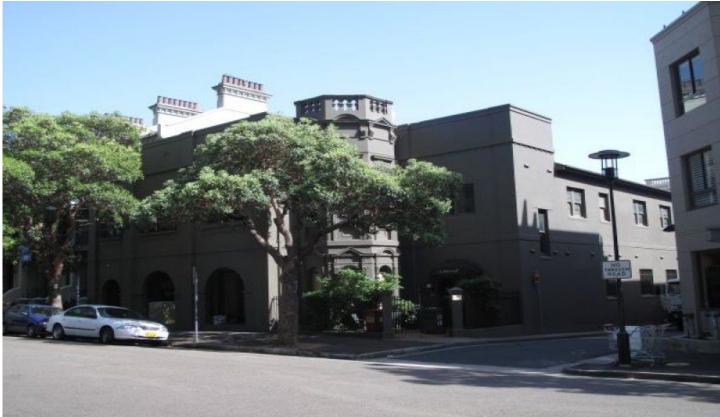

## 22 Rockwall Crescent POTTS POINT NSW

Located in Rockwall Crescent, which is parallel with Challis Avenue, off Macleay Street in the northern section of Potts Point.

329sqm ground + storage + loading facilities. Fitted for restaurant and bar use.

Outdoor seating.

Base work done for restaurant and bar, just come and put in your own finishes.

High profile location, last remaining restaurant bar opportunity in premium Potts Point location.

For further information or to inspect, please contact: