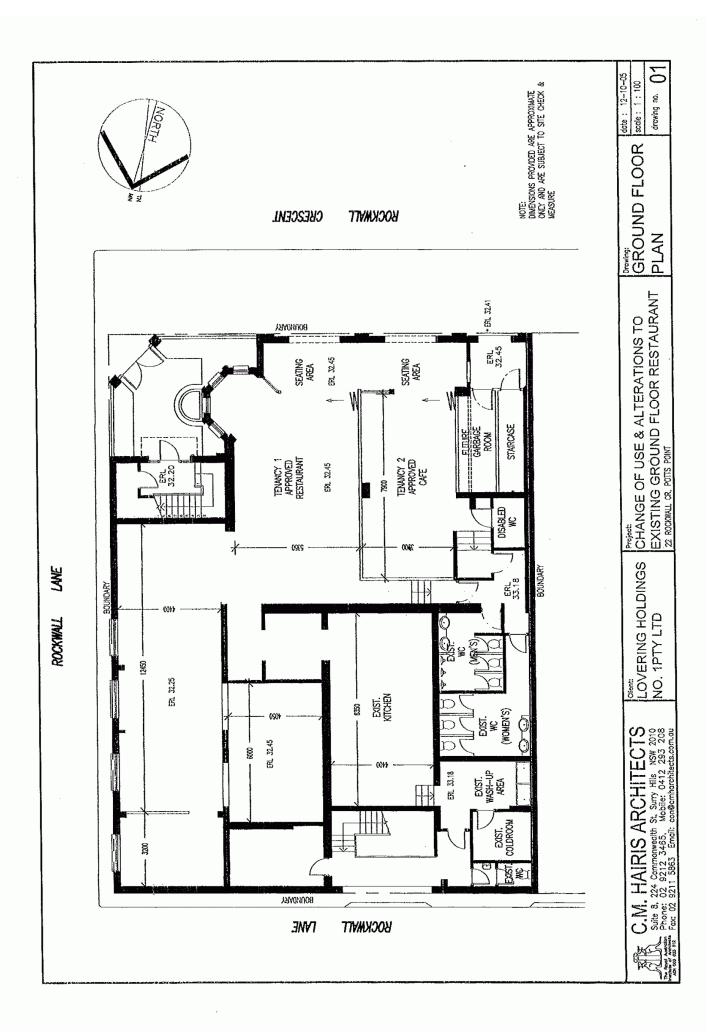

## 22 Rockwall Crescent POTTS POINT NSW

Located in Rockwall Crescent, which is parallel with Challis Avenue, off Macleay Street in the northern section of Potts Point.

329sqm ground + storage + loading facilities. Fitted for restaurant and bar use.

## Building Size : 329 sqm

: https://www.gunningre.com.au/lease/ns w/eastern-suburbs/potts-point/commerci al/retail/5730365

View

Daniel Gunning 02 9698 0222