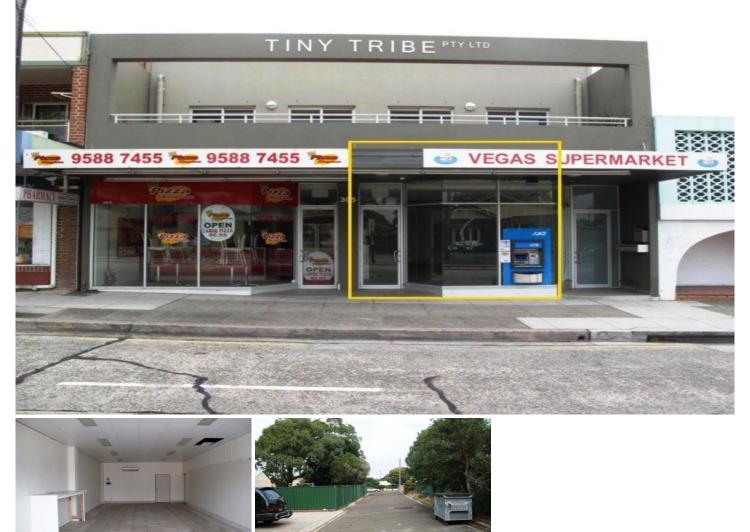

# **305 Princes Highway CARLTON NSW**

#### Style:

Open plan retail with rear lane entry for parking & deliveries. The shop has good natural light and exposure to the Princes Highway.

### Location:

Located on the Princes Highway, this property has exposure to South & North bound traffic.

## Features:

- v 60sqm approved convenience store
- v Parking
- v Good natural light
- v Parking out the front from 10am

For further information or to inspect the property, please do not hesitate to contact: