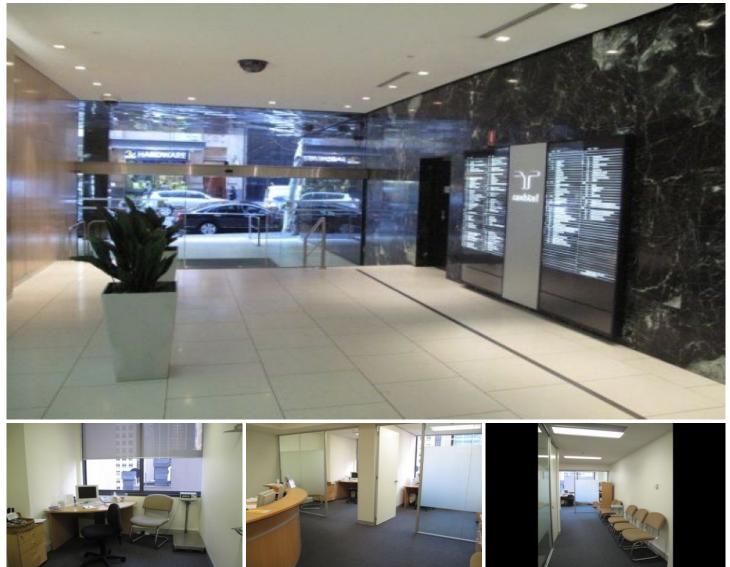

## Suite 1102/109 Pitt Street Sydney NSW

Completed in 1963 "Select House" now "Randstad" has undergone an internal refurbishment including complete upgrade of lifts / A.C. / new communication riser.

Located in the heart of Sydney's financial district in close proximity to Sydney Stock Exchange, transport and amenities.

A/C North facing. On floor kitchenette. 6 high speed lifts. Public car park below.

For further information or to inspect, please contact:

George Prassas

https://www.gunningre.com.au Just another WordPress site