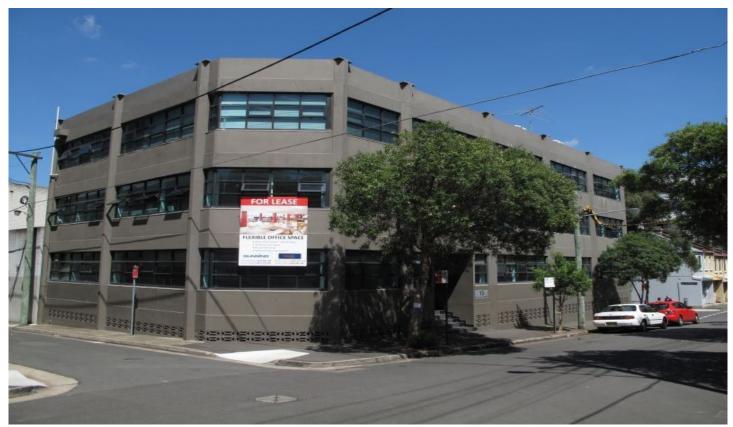

## **Surry Hills**

- Three (3) storey freestanding building with lift service.
- This 137sqm office has a north aspect providing excellent natural light.
- Ducted air conditioning throughout with amenities and facilities located on each floor
- Eleven (11) basement car parking spaces.
- Positioned on the corner of Buckingham and Belvoir Streets, approx. 400m to Central Railway Station and Devonshire shopping and food strip.

For further information or to inspect, please contact the exclusive Agents:

**Building Size**: 94 sqm **Land Size**: 94 sqm

View : https://www.gunningre.com.au/lease/ns

w/eastern-suburbs/surry-hills/commercia