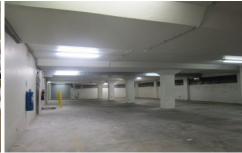

## **Surry Hills**

- Three (3) storey freestanding building with lift service.
- This 137sqm office has a north aspect providing excellent natural light.
- Ducted air conditioning throughout with amenities and facilities located on each floor
- Eleven (11) basement car parking spaces.
- Positioned on the corner of Buckingham and Belvoir Streets, approx. 400m to Central Railway Station and Devonshire shopping and food strip.