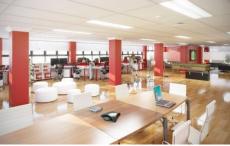

## **Surry Hills**

- Three (3) storey freestanding building with lift service.
- This 137sqm office has a north aspect providing excellent natural light.
- Ducted air conditioning throughout with amenities and facilities located on each floor
- Eleven (11) basement car parking spaces.
- Positioned on the corner of Buckingham and Belvoir Streets, approx. 400m to Central Railway Station and Devonshire shopping and food strip.