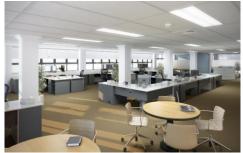

## **Surry Hills**

- Three (3) storey freestanding building with lift service.
- This 137sqm office has a north aspect providing excellent natural light.
- Ducted air conditioning throughout with amenities and facilities located on each floor
- Eleven (11) basement car parking spaces.
- Positioned on the corner of Buckingham and Belvoir Streets, approx. 400m to Central Railway Station and Devonshire shopping and food strip.