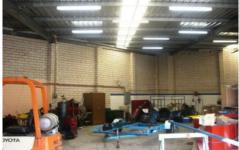

### Style:

Older style double brick factory with 5m internal clearance and good natural light.

# Features:

v 207sqm (approx.)

v 5m internal clearance

v 4 allocated car spaces

v Toilet & kitchenette

v Three phase power

For further information, please contact:

Building Size: 207 sqm