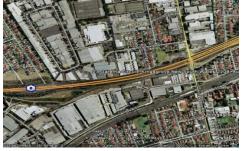

## Location:

Kingsgrove is 12km south of Sydney's CBD and is widely accessible via King Georges Road M5 on/off ramps and Kingsgrove Road to greater Sydney.