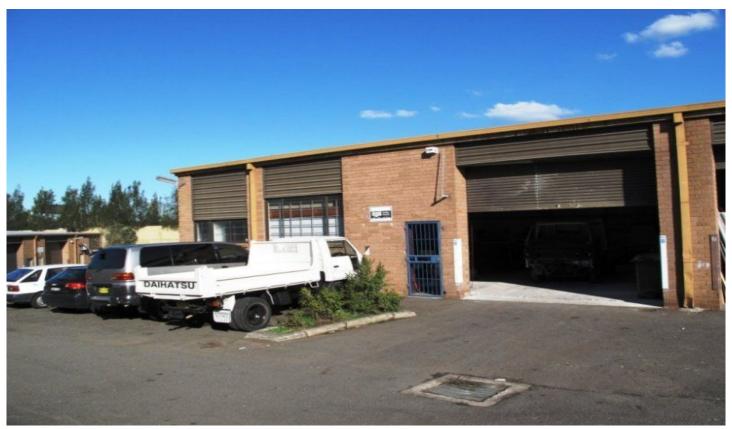

### Style:

Older style double brick factory with 5m internal clearance and good natural light.

# Features:

v 207sqm (approx.)

v 5m internal clearance

v 4 allocated car spaces

v Toilet & kitchenette

v Three phase power

For further information, please contact:

Building Size: 207 sqm