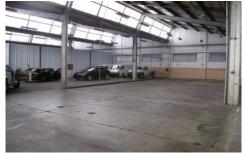

## 87-103 Epsom Road ROSEBERY NSW

1,000sqm warehouse suited to storage, high clearance and accessible through 3 roller doors.

Access via Epsom Road in Rosebery, rapidly becoming the new Surry Hills interms of fashion and fabric wholesalers.

Located 6kms south of Sydney CBD, neighbouring Green Square and Alexandria.

3 phase power. Saw tooth roof. High clearance. Access hours: 7am - 6pm (Monday to Friday) 8am to 5pm (Saturday) 10am to 4pm (Sunday) Building Size: 1000 sqm