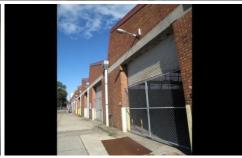

## 87-103 Epsom Road ROSEBERY NSW

1,000sqm warehouse suited to storage, high clearance and accessible through 3 roller doors.

Access via Epsom Road in Rosebery, rapidly becoming the new Surry Hills interms of fashion and fabric wholesalers.

Located 6kms south of Sydney CBD, neighbouring Green Square and Alexandria.

3 phase power. Saw tooth roof. High clearance. Access hours: 7am - 6pm (Monday to Friday) 8am to 5pm (Saturday) 10am to 4pm (Sunday) Building Size: 1000 sqm