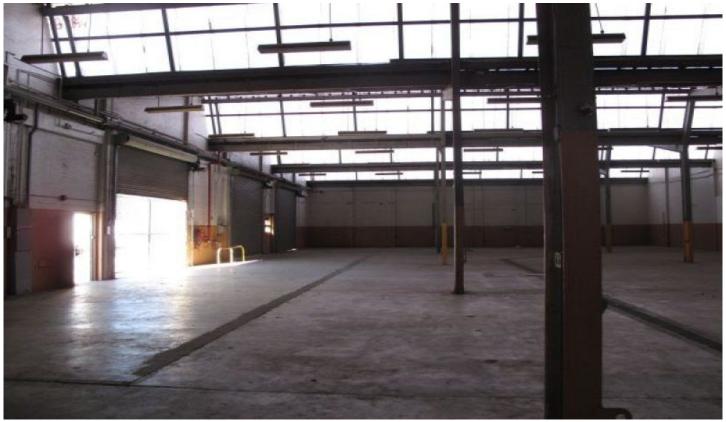

## 87-103 Epsom Road ROSEBERY NSW

1,000sqm warehouse suited to storage, high clearance and accessible through 3 roller doors.

Access via Epsom Road in Rosebery, rapidly becoming the new Surry Hills interms of fashion and fabric wholesalers.

Located 6kms south of Sydney CBD, neighbouring Green Square and Alexandria.

3 phase power. Saw tooth roof. High clearance. Access hours: 7am - 6pm (Monday to Friday) 8am to 5pm (Saturday) 10am to 4pm (Sunday) Building Size: 1000 sqm