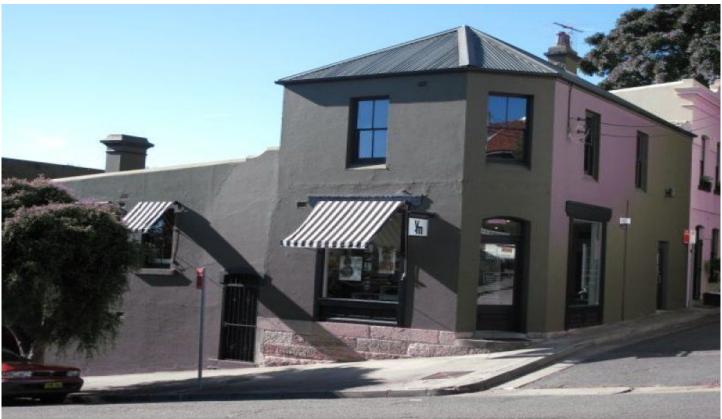

## **85 Elizabeth Street PADDINGTON NSW**

88sqm of office space above beauty operator, ideally suiting acupuncture or similar use.

Located on the Northern end of Elizabeth Street Paddington, this office is in close proximity to busy Oxford Street.

- Air conditioned.
- 5 partitioned rooms or open plan.
- Excellent natural light.
- Separate entry.
- Kitchenette.
- Shower and bathroom.
- All day parking in surrounding streets.
- · Leafy outlook.

For further information or to inspect, please contact: