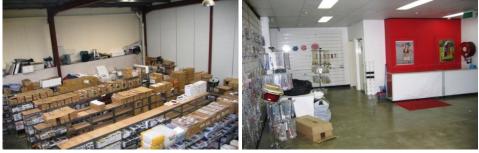

### Style:

438sqm (approx.) high clearance, clear span strata warehouse unit including 130sqm office. This property also could be used as a showroom.

Features:

- v 130sqm office
- v 308sqm warehouse
- v Air-conditioning v 6 x car spaces