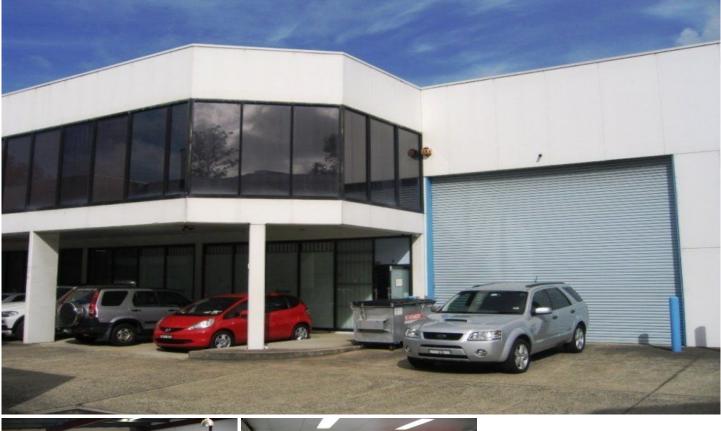

### Style:

438sqm (approx.) high clearance, clear span strata warehouse unit including 130sqm office. This property also could be used as a showroom.

### Location:

Located on the northern side of McEvoy Street, approx. 100m west of the McEvoy/Bowden Street intersection, this property is situated in the heart of the McEvoy Street Fashion/Creative Precinct.

Features:

- v 130sqm office
- v 308sqm warehouse
- v Air-conditioning v 6 x car spaces