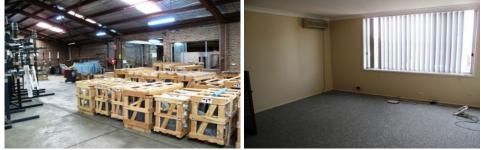

### Style:

Older style factory. Can be split in two with each unit having it's own office, kitchenette & toilets. Also includes and A-frame roof, parking, and storage area.

### Features:

- v Container access
- v Three phase power
- v Parking
- v All weather loading dock
- v ?oilet & kitchenette
- v Storage