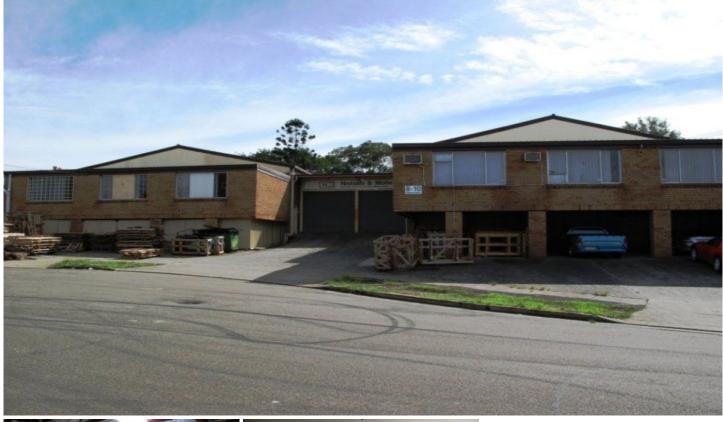

### Style:

Older style factory. Can be split in two with each unit having it's own office, kitchenette & toilets. Also includes and A-frame roof, parking, and storage area.

### Location:

Located at the end of Durkin place, this property offers easy access to Forest Road, Hurstville, Riverwood, Beverly Hills M5 on/off ramps, and more.

### Features:

- v Container access
- v Three phase power
- v Parking
- v All weather loading dock
- v ?oilet & kitchenette
- v Storage