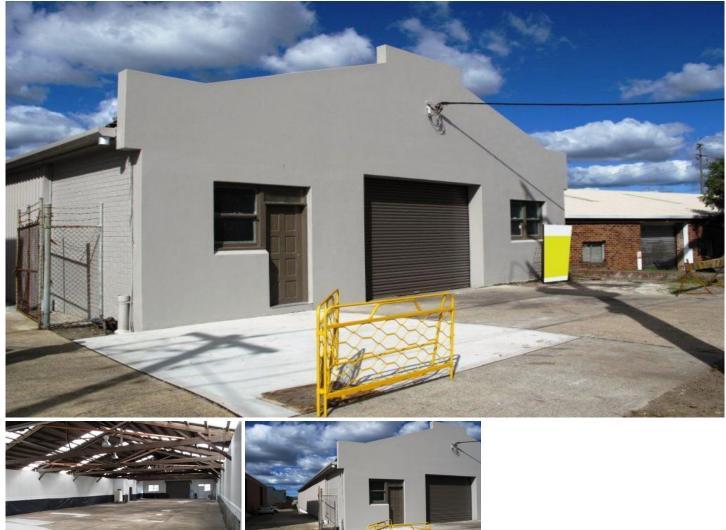

# 70 Planthurst Road CARLTON NSW

#### Style:

The factory has just unmdergone an external & internal refurbishmment with freshly painted walls, new toilets, and sink. The roof is an A-Frame structure with internal clearance of 3m-5.5m.

#### Location:

Metres from the intersection of Planthurst Road & Bellevue Parade, this property offers easy vehicle access to King Georges Road and Princes Highway, and is only minutes from the Hurstville CBD.

## Features:

Clear span working area A-Frame roof with 3m-5.5m internal clearance Three phase power Parking at rear