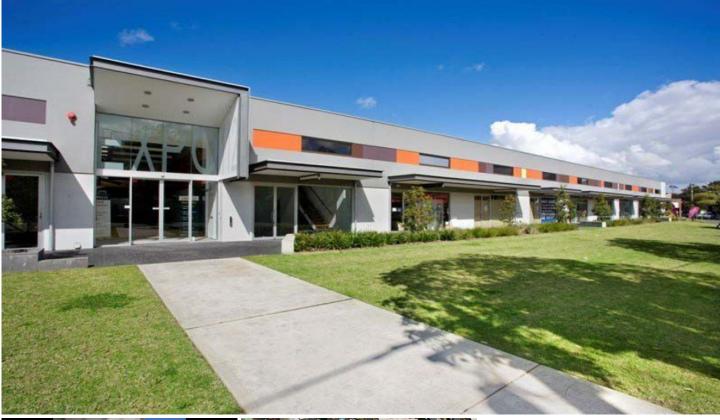

#### Style:

Brand new first floor office with kitchenette, two (2) car spaces and shared M & F amenities.

## Location:

Located on the southern side of McEvoy Street in Alexandria, opposite the Fountain & McEvoy Street intersection.

### Features:

- v Approx. 181sqm first floor office space
- v Brand new, never tenanted
- v Own kitchenette, shared M & F amenities
- v Two (2) parking spaces
- v Available for long or short term tenancies landlord will
- consider month to month tenancies
- v Cheapest space in South Sydney