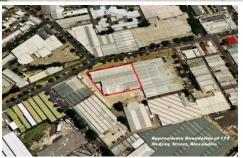

## Location:

Located on the southern side of McEvoy Street in Alexandria, opposite the Fountain & McEvoy Street intersection.