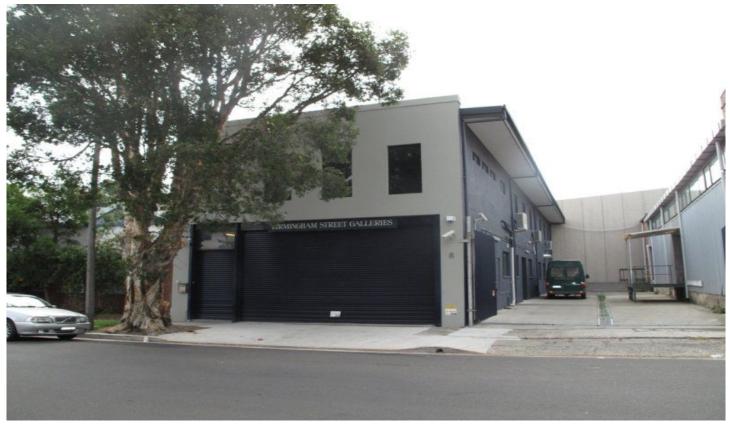

## 8 Birmingham Street ALEXANDRIA NSW

Style: Fully Refurbished + Fit Out

Location: Located on the Western side of Birmingham Street, Alexandria approx. 50 meters South of the Ralph St & Birmingham Ave intersection.

Features Description: Approx. 600 SQM of high ceiling creative space. An stunning warehouse available for transfer or lease. The current tenant has spent big \$\$\$ refurbishing the premises but no longer has the need for the space. Come & take advantage and save on start up cost/ very cheap retail per sqm.

## Building Size : 600 sqm

View

: https://www.gunningre.com.au/lease/ns w/eastern-suburbs/alexandria/commerci al/industrial/5730294