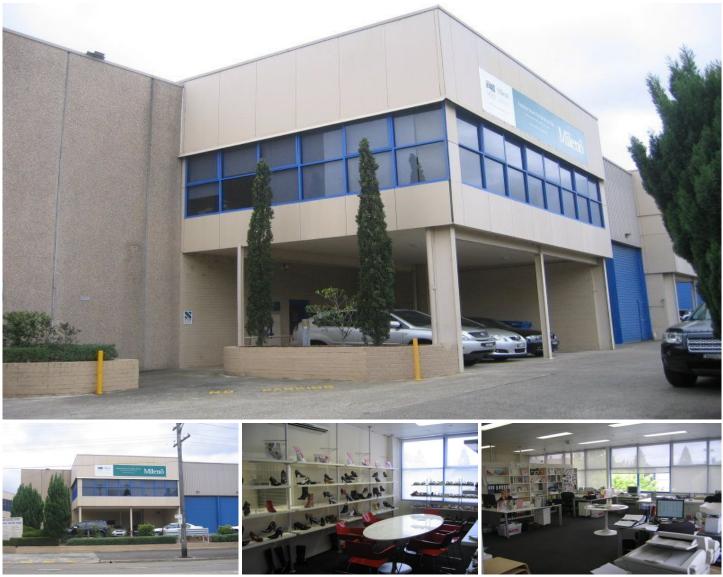

## 14/620-632 Botany Road ALEXANDRIA NSW

Style: Industrial Warehouse with Botany Rd exposure

Area: 370 SQM

Rent: Negotiable!!!!

Location: Located in the Western side of Botany Rd, approximately 100 meters North of the Botany Rd & Harcourt intersection.

Features Description: Approx. 290sqm of high clearance industrial warehouse inclusive of approx. 80sqm of air-conditioned office mezzanine. The property provides container height roller door access and a 3 undercover car spaces.