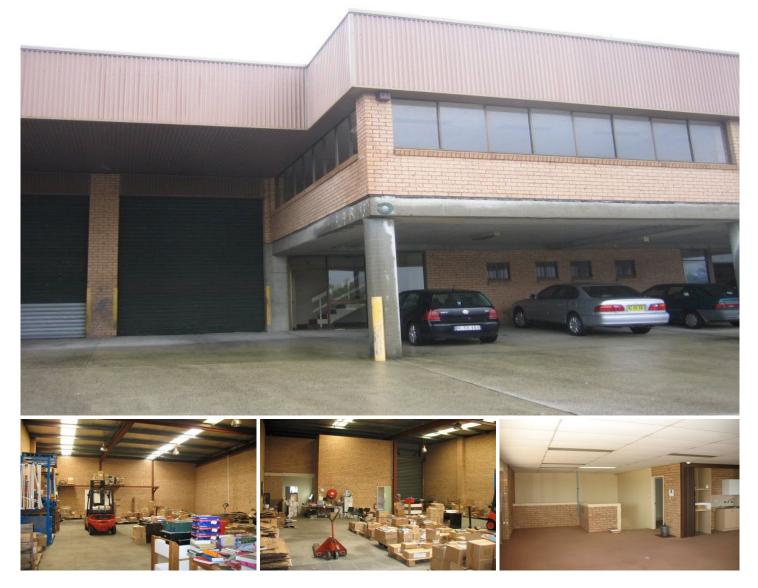

### Style:

One of six factory units with mezzanine offices. Constructed of yellow brick walls, concrete slab floors with metal lock roof.

# Location:

Durkin Place runs adjacent to Boundary Road, which is a main thoroughfare for Peakhurst and Mortdale. Peakhurst is a well known industrial precinct in the St George area, with many service and light industrial businesses.

Features: Ground floor: 220sqm First floor: 71sqm 6m internal clearance Amenities on both ground and first floors

# Building Size : 291 sqm

View :h

: https://www.gunningre.com.au/lease/ns w/st-george/peakhurst/commercial/indus trial/5730283