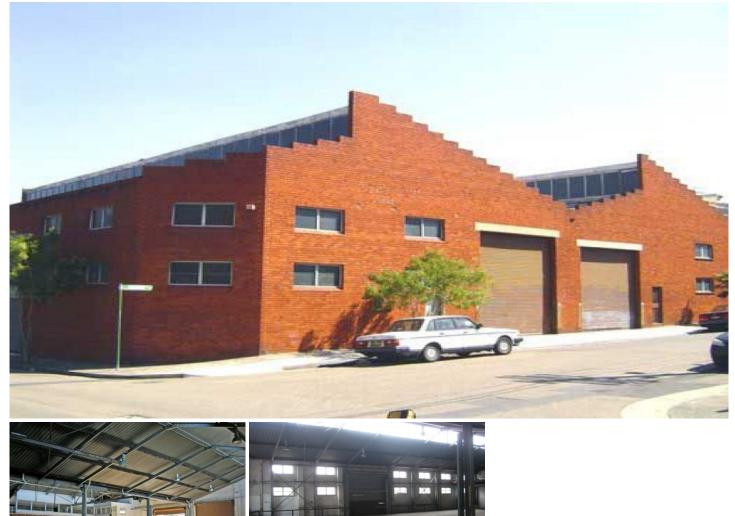

## 43 College Street NEWTOWN NSW

Style: Large open plan warehouse with three full height roller shutters accessible from 2 streets. Features a saw tooth roof between 6 & 9.5 meters of internal height.

Area: 1,288 SQM

Rent: P.O.A

Outgoings: \$22 per square meter

Location: Located 100 meters off busy King St, the property lies in the heart of inner Sydney and less than 10 minutes to South Sydney.

Features Description:

-Excellent Street Presence

## Building Size : 1288 sqm

View

: https://www.gunningre.com.au/lease/ns w/inner-west/newtown/commercial/indus trial/5730281