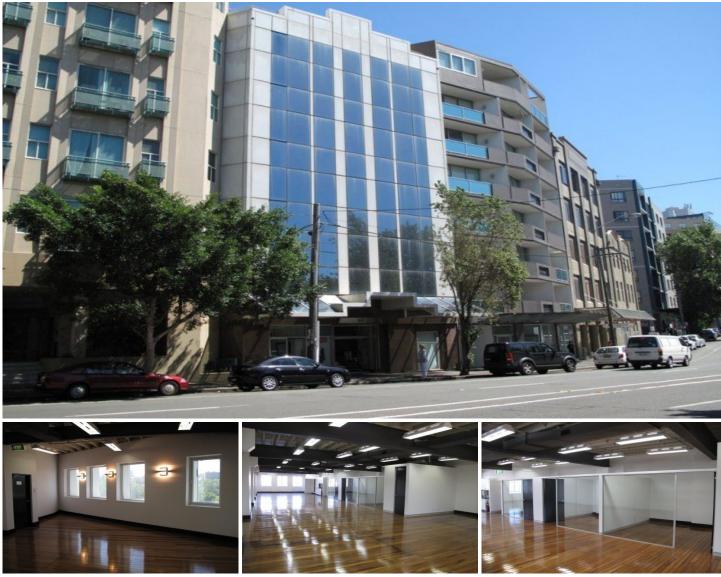

## GUNNING

## Level 3 &/67-69 Regent Street Chippendale NSW

Style: Highly creative, hugely open plan space including polished timber flooring, rushing natural light and CAT 5 cabling though out.

Area: 258 SQM

Rent: \$320 per sqm + GST

Location: Regent Street, Chippendale - moments to Central Station.

Features:

- Lift Access
- Central Location
- Kitchenette Facilities

For further details or to arrange an inspection, please do

https://www.gunningre.com.au Just another WordPress site