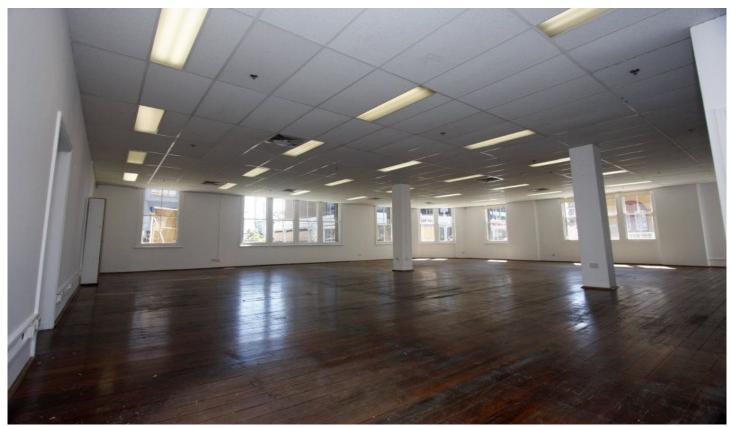

## Style:

- -Huge, Bright, Open Plan, Creative Office Space!
- -Classic Timber Flooring

# Featured Description:

- -Large Open Plan
- -Kitchenette Facilities
- -Natural Light From 3 sides
- -Perfect Creative Office of Corporate Headquarters

Building Size : 200 sqm

**View**: https://www.gunningre.com.au/lease/ns