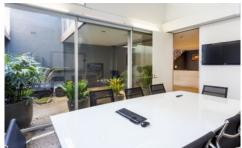

Ground floor features open plan showroom area with polished concrete floor, kitchenette, two bathrooms, and rear car park. A high loft area to the front of the premises makes the perfect setting for a boardroom featuring over 6 metre ceiling with sliding glass wall into to garden courtyard entry. The superb "Louis Poulsen" light fitting hanging from