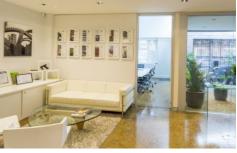

Ground floor features open plan showroom area with polished concrete floor, kitchenette, two bathrooms, and rear car park. A high loft area to the front of the premises makes the perfect setting for a boardroom featuring over 6 metre ceiling with sliding glass wall into to garden courtyard entry. The superb "Louis Poulsen" light fitting hanging from