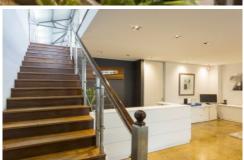

Ground floor features open plan showroom area with polished concrete floor, kitchenette, two bathrooms, and rear car park. A high loft area to the front of the premises makes the perfect setting for a boardroom featuring over 6 metre ceiling with sliding glass wall into to garden courtyard entry. The superb "Louis Poulsen" light fitting hanging from