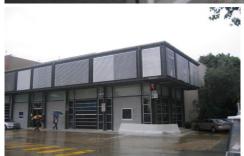

## Unit 12.1/160 Bourke Road ALEXANDRIA NSW

Style: Premium 100 SQM Office Suite

Rent: \$35,000 gross p.a. + GST

Area: 100 SQM

Location: Located on the Eastern side of Bourke Rd, Alexandria approximately 100 meters South of the Bourke Rd & Doody St intersection. Within close proximity to Sydney Airport, Port Botany & The Easter Distributor.