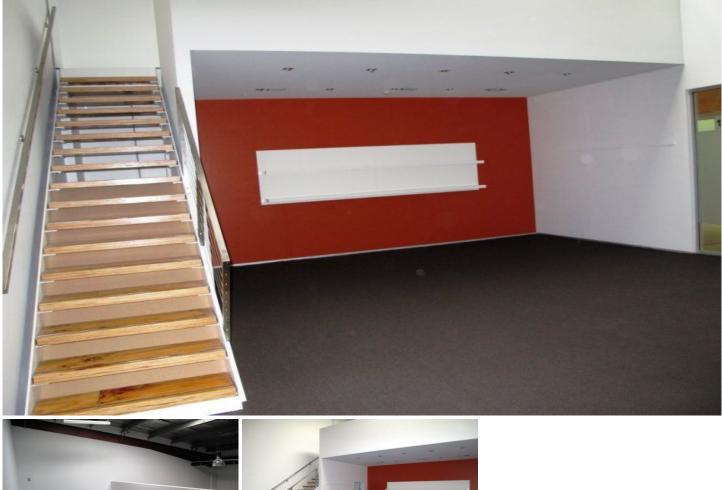

## Features Description:

Office/Showroom 87 SQM, comprising of 63 SQM ground floor showroom/creative space plus 29 SQM of mezzanine office space over looking the showroom.

Available now & ready to go with minimal setup costs. Air-Conditioned and ready to go.

## Building Size : 87 sqm

View

: https://www.gunningre.com.au/lease/ns w/eastern-suburbs/alexandria/commerci al/offices/5730269

https://www.gunningre.com.au Just another WordPress site