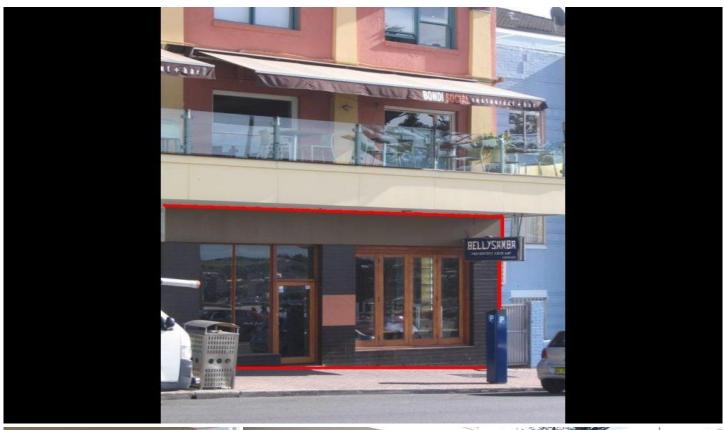

## Shop 3/38 Campbell Parade BONDI BEACH NSW

Style: Capitalise on the new liquor licence on one of Sydneys most sought after locations. Perfectly fit-out and positioned to walk straight in and begin operation.

Area: 120 SQM (approx.)

Lease Type: Sub-lease

Head Lease held by Gloria Jeans on a 10 + 10 years

Rent: \$120,000 p.a. net + GST, Circa \$18,000 outgoings

## Location:

-Highly exposed on Campbell Parade Bondi Beach with sweeping views of the iconic beach.

-Located a stones through to Bondi Beach on the Southern rise of Campbell Parade.

Building Size: 120 sqm