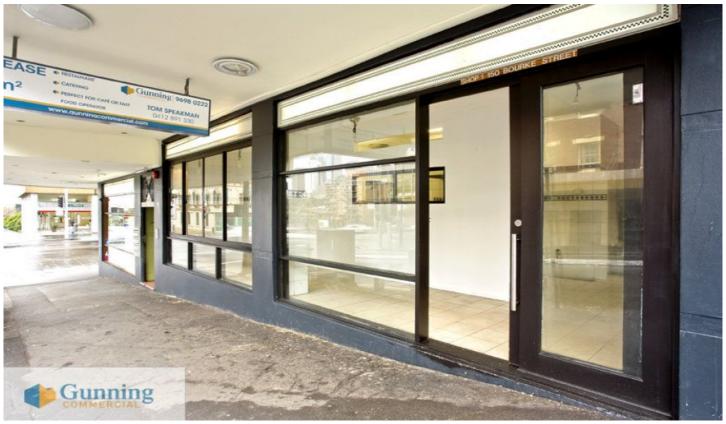

## Shop 1/150 Bourke Street DARLINGHURST NSW

Style:

60 sqm Shop Ideal for Fast Food Operators Semi partitions and partially fit out Grease Trap + Exhaust Facilities

Features Description: Affordable Rents 5 meter Wide Frontage Building Size: 60 sqm

View : https://www.gunningre.com.au/lease/ns

w/eastern-suburbs/darlinghurst/commer

cial/retail/5730253