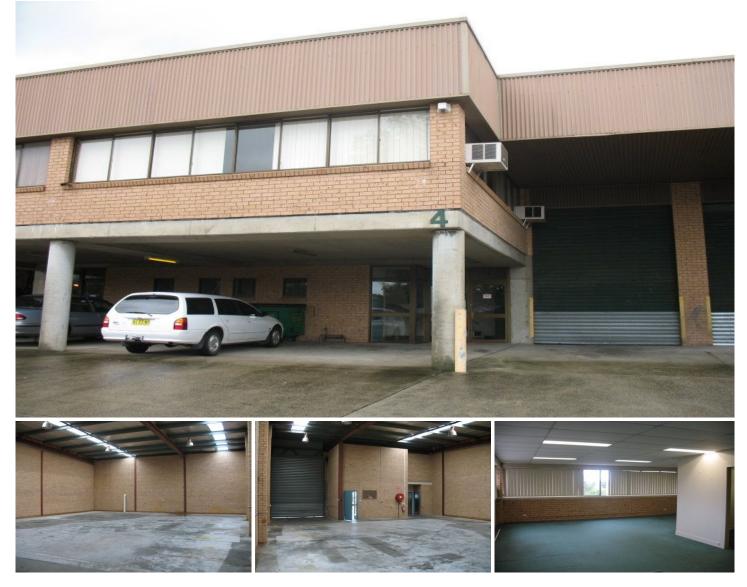

## 4/10a Durkin Place PEAKHURST NSW

One of six factories with mezzanine offices. Constructed of red brick walls, concrete slab floors with metal lock roof system.

Durkin Place runs adjacent to Boundary Road, which is a main thoroughfare for Peakhurst and Mortdale.

Peakhurst is a well known industrial precinct in the St George area, with many service & light industrial businesses.

- \* Ground floor 219sqm
- \* First floor 71sqm
- \* 5.5-6m internal clearance
- \* Amenities on both ground and first floors
- \* All weather loading / unloading area
- \* Three phase power