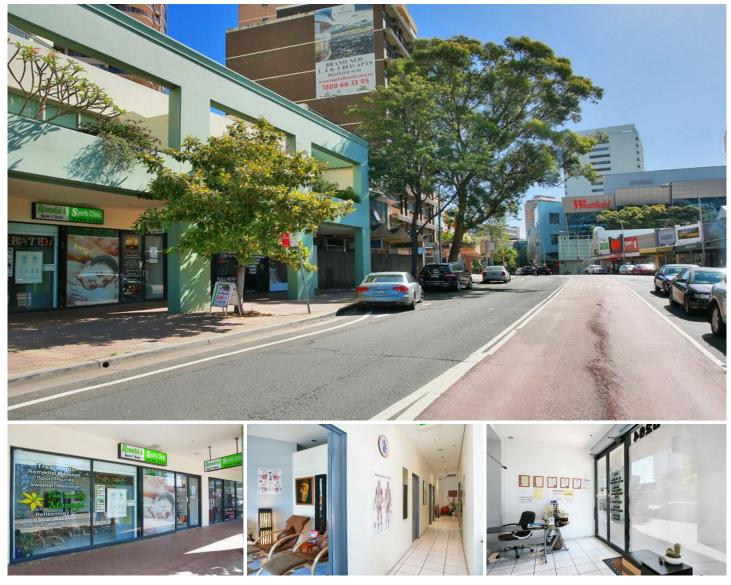

## 257 Oxford Street Bondi Junction NSW

Gunning Commercial is pleased to offer for lease this versatile retail offering in the heart of Bondi Junction. The property has been trading as a Remedial and Sports Massage Clinic and has fully fitted out consultation suites.

The property has access to the grease arrestor and mechanical exhaust allowing food operators to creates a brand new eatery. Neighboring properties are in the process of being converted into exclusive residential development (http://capitolbondi.com.au/) adding to the already densely populated area.

This property features;

- 88sqm of NLA
- Double fronted shop
- 2 x secure car parks

https://www.gunningre.com.au Just another WordPress site