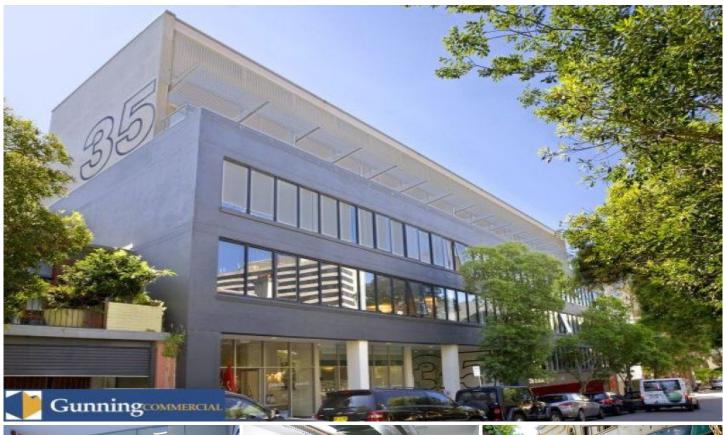

## 202/35 Buckingham Street Surry Hills NSW

Clear span creative studios.

In the heart of Surry Hills. 200m from Central Station. Between Chalmer and Elizabeth Street. Easy access to CBD.

A clean, white shell finish to the studio with large windows providing ample light.