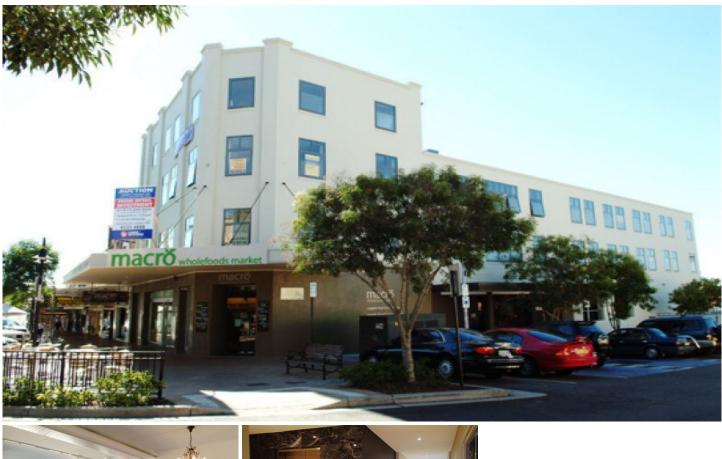

## 101/43 Majors Bay Road Concord NSW

Brand New Commercail Block with plenty of natural light and all modern features and facilities. 127sqm space with 2 car spaces.

Good Investment Opportunity with current values expected to

Large Open Plan Office Spaces. Good Natural Light. Common Outdoor Space. **Disabled Access.** Security Building with Visual Intercom.

https://www.gunningre.com.au Just another WordPress site

## View

Building Size : 127 sqm

: https://www.gunningre.com.au/sale/nsw/ inner-west/concord/commercial/offices/5 730215