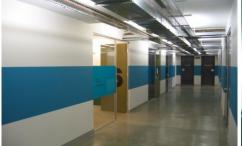

## 203/35 Buckingham Street SURRY HILLS NSW

Clear span creative studios.

In the heart of Surry Hills. 200m from Central Station. Between Chalmer and Elizabeth Street. Easy access to CBD.

A clean, white shell finish to the studio with large windows providing ample light.

Polished concrete floor.

2 lifts servicing the building.

Minimum ceiling height from 2.7m.

All studios fitted with wall mounted up lights, power points, phone/data outlets.

Fibre optic connected.

Porxy card security system.