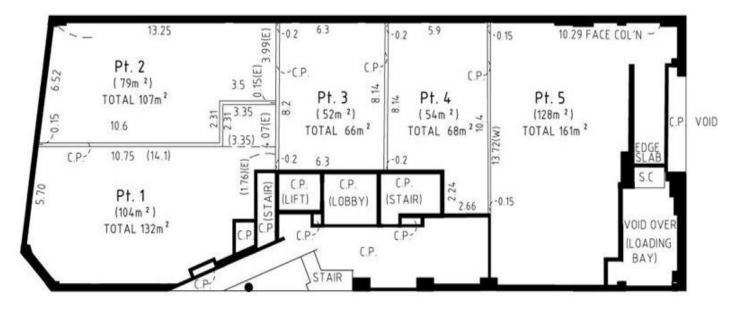

GROUND FLOOR PLAN

## Building Size : 132 sqm

View :

: https://www.gunningre.com.au/sale/nsw/ inner-west/concord/commercial/retail/57 30203