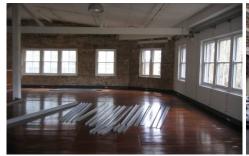

## 63 William Street DARLINGHURST NSW

Character Building Exposed Timber Beams Raw, Exposed Redbrick Polished Timber Floorboards

Located moments from the CBD.
Close to transport with Museum and Kings Cross railway stations within 5 minutes walking distance.
Retail and Commercial amenities close by.
Some of the best Restaurants, cafes and bars in Sydney at your doorstep.

Great Natural Light Lift Access Partitioned or Open Plan

For further details or to arrange an appointment, please do

Building Size: 260 sqm

**View**: https://www.gunningre.com.au/lease/ns

w/eastern-suburbs/darlinghurst/commer