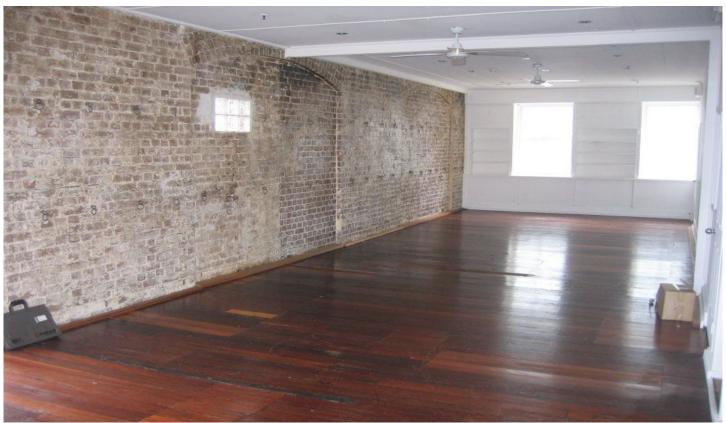

## 63 William Street DARLINGHURST NSW

Character Building Exposed Timber Beams Raw, Exposed Redbrick Polished Timber Floorboards

Located moments from the CBD.
Close to transport with Museum and Kings Cross railway stations within 5 minutes walking distance.
Retail and Commercial amenities close by.
Some of the best Restaurants, cafes and bars in Sydney at your doorstep.