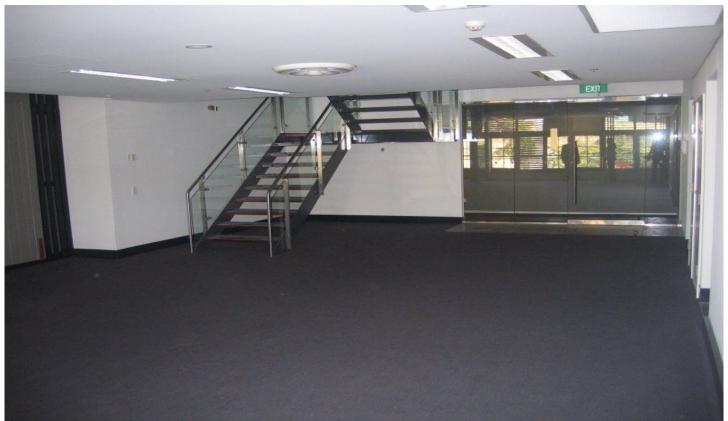

## Suite 18/2/3 Hickson Road Millers Point NSW

Exposed Wooden Beams. High Ceilings. Loft Access.

The office is located just minuites from Sydneys CBD. Walking distance to the Rocks. Harbour Views from one of Sydneys finest pier developments.

Well Appointed.
Modern Bathroom Amenities.
Modern Kitchenette.
Ducted Heating and Cooling throughout.
Magnificent Loft with Harbour views.

For further details or to inspect, please contact us;

Building Size: 181 sqm