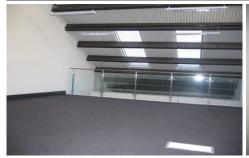

## Suite 18/2/3 Hickson Road Millers Point NSW

Exposed Wooden Beams. High Ceilings. Loft Access.

The office is located just minuites from Sydneys CBD. Walking distance to the Rocks. Harbour Views from one of Sydneys finest pier developments.

Well Appointed.
Modern Bathroom Amenities.
Modern Kitchenette.
Ducted Heating and Cooling throughout.
Magnificent Loft with Harbour views.

For further details or to inspect, please contact us;

Building Size: 181 sqm