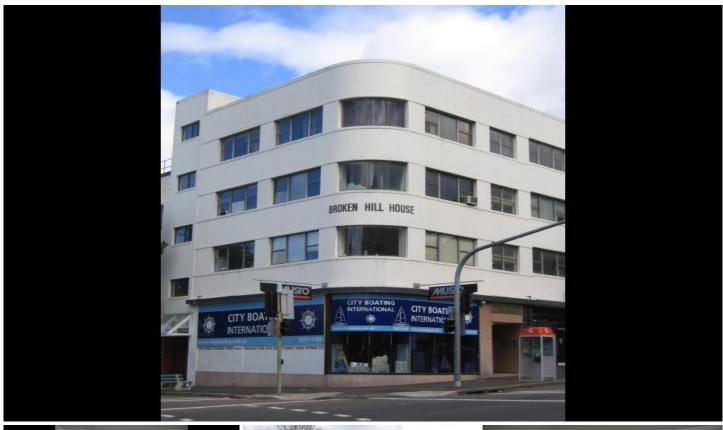

## 143-151 Baywater Road SURRY HILLS NSW

Best Value Creative Studio in the Eastern Suburbs

Located next to Rushcutters Bay Park this property is in the vicinity of the Cross City Tunnel, Eastern Distributor, Harbor Bridge and Tunnel. Everything you could want is on your doorstep with Cafes, restaurants and transport within a few minutes stroll.

15sqm 20sqm offices from \$140 per week. Car Parking available at \$50 per week.

Fantastic Value Great Natural Light Ample security parking available Adjacent to Rushcutters Bay Park Close to transport and all amenities. Good Exposure Building Size: 20 sqm