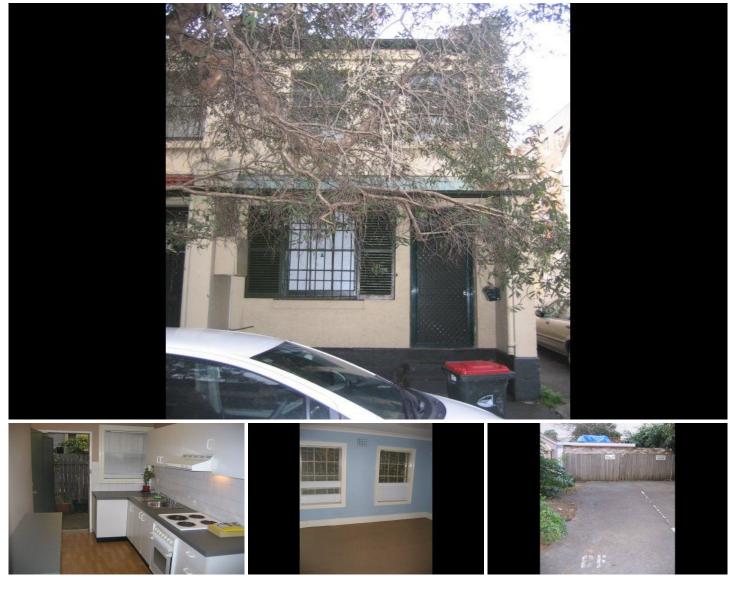

## 116 Buckingham Street Surry Hills NSW

This is a Commercial Terrace in a Leafy street of Surry Hills. Only a few minuites walk from Central train station this property is very accessable. Close to cafes and all amenities. In the heart of Sydneys 'Creative Hub'.

120 sqm approx over two levels. This Commercial Terrace has a kitchen and bathroom. Car Space - Off street parking. Between Chalmer and Elizabeth Street. Live and/or work. Easy Access to CBD.