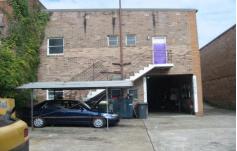

## 39B Planthurst Road CARLTON NSW

Older style factory with 3.3m internal clearance. Comes with three phase power and a small office.

Located in the heart of the Carlton industrial precinct, this factory is a few minutes from the Hurstville CBD and railway station. Also within close proximity to both the M5 and King Georges Road.

- ? Good for automotive use
- ? 3.3m clearance
- ? 120sqm hard stand yard
- ? Signage potential
- ? Good security
- ? Three phase power
- ? Small office component

**Building Size**: 200 sqm **Land Size**: 190 sqm