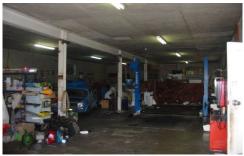

## 39B Planthurst Road CARLTON NSW

Older style factory with 3.3m internal clearance. Comes with three phase power and a small office.

Located in the heart of the Carlton industrial precinct, this factory is a few minutes from the Hurstville CBD and railway station. Also within close proximity to both the M5 and King Georges Road.

- ? Good for automotive use
- ? 3.3m clearance
- ? 120sqm hard stand yard
- ? Signage potential
- ? Good security
- ? Three phase power
- ? Small office component

**Building Size**: 200 sqm **Land Size**: 190 sqm