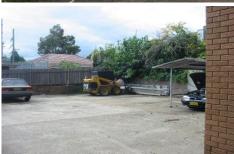

## 39B Planthurst Road CARLTON NSW

Older style factory with 3.3m internal clearance. Comes with three phase power and a small office.

Located in the heart of the Carlton industrial precinct, this factory is a few minutes from the Hurstville CBD and railway station. Also within close proximity to both the M5 and King Georges Road.

- ? Good for automotive use
- ? 3.3m clearance
- ? 120sqm hard stand yard
- ? Signage potential
- ? Good security
- ? Three phase power
- ? Small office component

**Building Size**: 200 sqm **Land Size**: 190 sqm