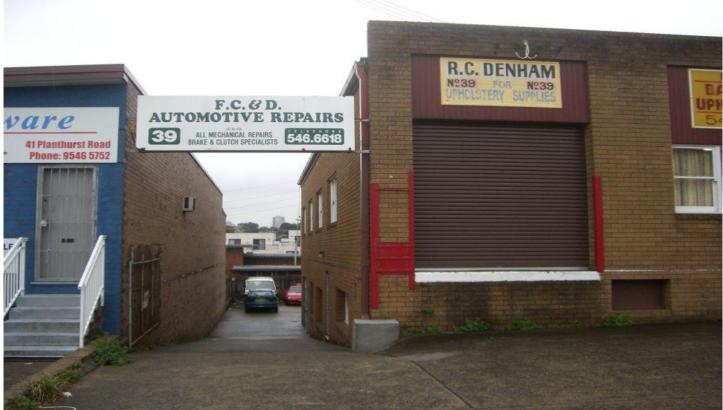

## 39B Planthurst Road CARLTON NSW

Older style factory with 3.3m internal clearance. Comes with three phase power and a small office.

Located in the heart of the Carlton industrial precinct, this factory is a few minutes from the Hurstville CBD and railway station. Also within close proximity to both the M5 and King Georges Road.

- ? Good for automotive use
- ? 3.3m clearance
- ? 120sqm hard stand yard
- ? Signage potential
- ? Good security
- ? Three phase power
- ? Small office component

**Building Size**: 200 sqm **Land Size**: 190 sqm