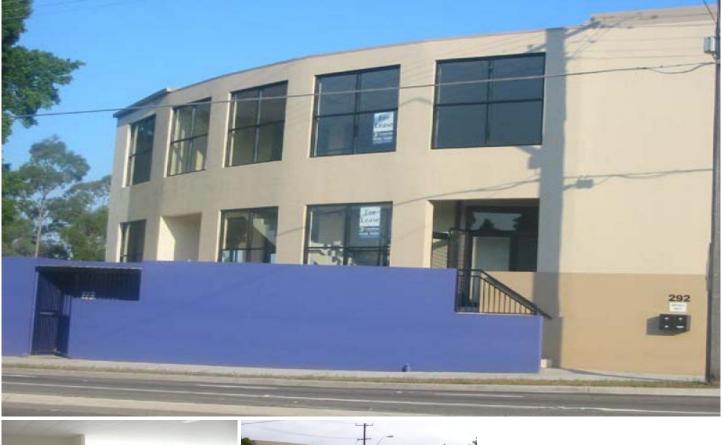

## 2/292 Princes Highway CARSS PARK NSW

Architecturally designed raised ground floor office suite with car parking is available to professional firms who want that edge and unique look for their office environment.

High Exposure major intersection along Princes Hwy and is conveniently close to small shopping village and there is lots of parkland reserve at your doorstep.

Nearby, there are bus stops where bus services take you to Hurstville, Kogarah, Rockdale and other destinations to the Sutherland Shire.

## Building Size : 80 sqm

View

: https://www.gunningre.com.au/lease/ns w/st-george/carss-park/commercial/offic es/5730181

https://www.gunningre.com.au Just another WordPress site