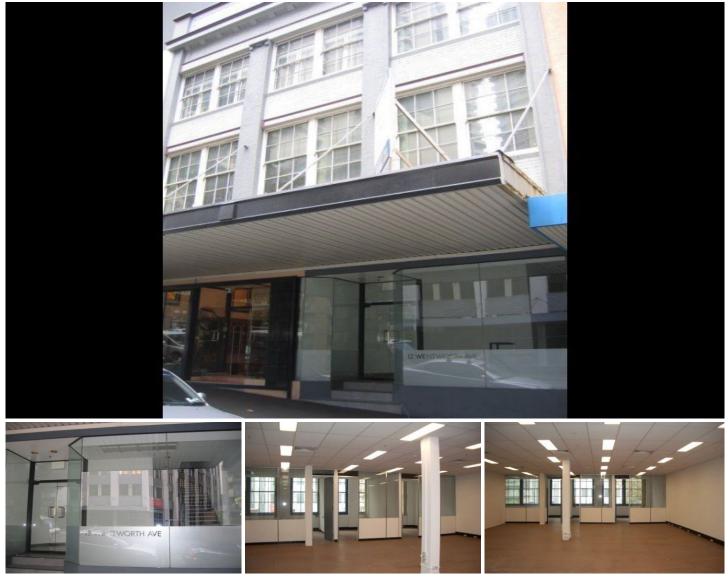

## 12 Wentworth Avenue SURRY HILLS NSW

Two levels of large newly refurbished office space with street level reception area.

Centrally located CBD fringe. Close to all amenities.

2 levels of open plan space with separate partitioned office spaces.

Area: 494 sqm (237sqm per floor + 20sqm foyer entrance)

Modernly refurbished. Ground floor reception. High ceilings. One carspace (extra carspaces available @ \$300 per month). Air conditioned.

## Building Size : 494 sqm

View

: https://www.gunningre.com.au/lease/ns w/eastern-suburbs/surry-hills/commercia l/offices/5730178

https://www.gunningre.com.au Just another WordPress site